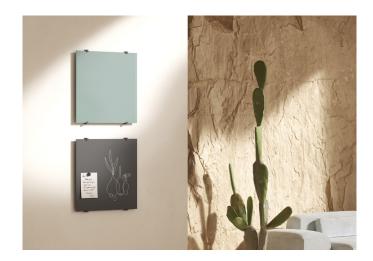

## Solo

Perfectly sized for personal use or small spaces for office workers and students alike, Solo brings the art of note taking and list making to another level. You can mix and match colors for a collage concept or let it shine on its own. Sustainably designed, this personal office whiteboard is simple in its approach and easy to install with either black or chrome standoff edge mounts. Pairs perfectly with our Breeze customizable writing board and Notch magnetic writing board to help create functional writing surfaces anywhere in the office or classroom.

## **Features**

- · Made from durable CeramicSteel
- · Magnetic
- · Customizable surface with digital printing
- · Edge grip mounts in black matte or satin
- Indoor Air Quality Certified Indoor Advantage™ Gold
- Class A Flame Spread Rating
- · 10 Year Warranty