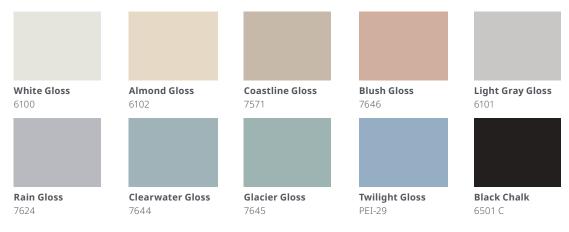

or office workers and students alike, Solo brings the art of note taking and list making to another level. You can mix and match colors for a collage concept or let it shine on its own. Sustainably designed, this personal office whiteboard is simple in its approach and easy to install with either black or chrome standoff edge mounts. Pairs perfectly with our Breeze customizable writing board and Notch magnetic writing board to help create functional writing surfaces anywhere in the office or classroom.

## **Features**

- · Made from durable CeramicSteel
- · Magnetic
- · Customizable surface with digital printing
- · Edge grip mounts in black matte or satin
- Indoor Air Quality Certified Indoor Advantage™ Gold
- Class A Flame Spread Rating
- · 10 Year Warranty

## **CeramicSteel Colors**



## **Dimensions**

| Size (H x W) | Weight  | Thickness |
|--------------|---------|-----------|
| 22.5 x 22.5" | 5.7 lbs | 0.16"     |

<sup>\*</sup>sizes are nominal