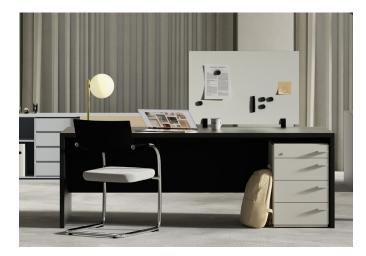

## Shield

Throw away notions of the cubicle by bringing delight and productivity to your space with Shield. This workstation divider and writing board has a double-sided, bacteriaresistant coating that keeps the surface clean. It also comes in a variety of sizes with interchangeable hardware so it can fit different desk and table styles.

## Features

- · Made from durable, double-sided CeramicSteel
- · Magnetic
- · Lightweight + easy to install
- · Thin profile with rounded edges
- · Stylish edge mounts in black anodized aluminum
- · Certified Indoor Advantage™ Gold
- · Class A Flame Spread Rating
- · 10 Year Warranty