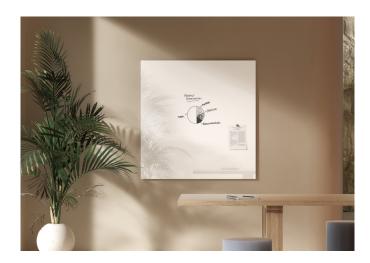

## **Pro-Rite Gleam**

Give your room a high-gloss and high-design finish with Marsh's only glass collaboration tool. For corporate settings that need a lift, Pro-Rite Gleam is an eye-catching option that stands out and beckons good ideas. Slightly heavier than our CeramicSteel, Pro-Rite Gleam is still easy to install — and hard to miss.

## **Features**

- · Made from 0.1875″ low iron tempered glass
- · Back painted with low VOC, eco-friendly, water-based paints
- · 10 popular colors
- · Magnetic, requires rare earth magnets
- · Z-bracket mounting
- · Available in horizontal orientation
- 5 Year Warranty