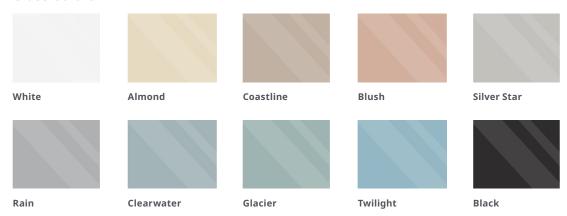

## **Pro-Rite Gleam**





Give your room a high-gloss and high-design finish with Marsh's only glass collaboration tool. For corporate settings that need a lift, Pro-Rite Gleam is an eye-catching option that stands out and beckons good ideas. Slightly heavier than our CeramicSteel, Pro-Rite Gleam is still easy to install — and hard to miss.

## **Features**

- · Made from 0.1875″ low iron tempered glass
- · Back painted with low VOC, eco-friendly, water-based paints
- · 10 popular colors
- · Magnetic, requires rare earth magnets
- · Z-bracket mounting
- · Available in horizontal orientation
- 5 Year Warranty

## **Glass Colors**



## **Dimensions**

|                         | Size (H x W) | Weight    | Depth (Base) | Depth (Board) |
|-------------------------|--------------|-----------|--------------|---------------|
| Single-Sided Whiteboard | 75" x 46.88" | 66.13 lbs | 0.75"        | 1.25"         |
| Single-Sided Whiteboard | 75" x 46.88" | 85.98 lbs | 0.75"        | 1.25"         |

<sup>\*</sup>sizes are nominal