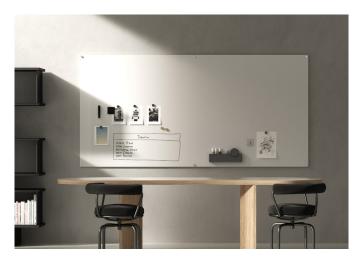

## Notch

With rounded corners and three different sizes, Notch sits nicely side by side or can live well on its own. This gives you the ability to build your wall to your liking and set the tone of your space. From your school announcements to your hospital schedules, this super-durable and light writing tool can hang anywhere.

## Features

- · Made from durable CeramicSteel
- · Magnetic
- · Frameless
- · Standoff mounts in satin chrome finish
- Edge painted with durable lacquer to match surface
- · Can be installed horizontally or vertically
- Orientation is not predetermined by hardware
- Available in all CeramicSteel colors and finishes
- Indoor Air Quality Certified Indoor Advantage™ Gold
- · Class A Flame Spread Rating
- · 10 Year Warranty