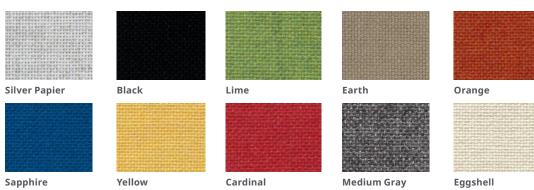

## **Guilford of Maine Fabric Colors**

## Features

- Acoustic burlap weave fabric on 1/2" fiberboard
- · Easy to clean
- Burlap engineered for maximum cleaning & disinfection performance, cleanable with 90/10 bleach-based solutions
- · Wool-like appearance for a matte surface
- Available in 10 Guilford of Maine fabric options in non-directional pattern