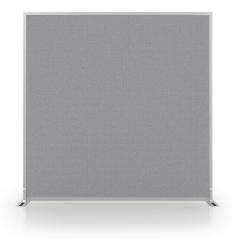

# **Tackable Space Divider**

These Tackable Space Dividers can create functional spaces quickly and economically. The Guilford of Maine Burlap Fabrics come in a variety of colors, creating not only a place to pin ideas but adding a decorative element to your space.

## Features

- Acoustic burlap weave fabric on 1/2" fiberboard
- · Easy to clean
- Burlap engineered for maximum cleaning & disinfection performance, cleanable with 90/10 bleach-based solutions
- · Wool-like appearance for a matte surface
- Available in 10 Guilford of Maine fabric options in non-directional pattern