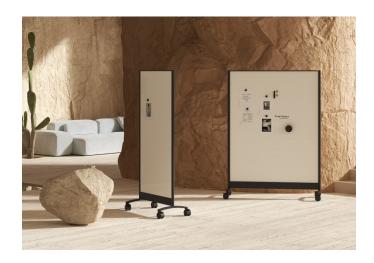

# Drift

Give your space room to pivot with a writing surface on wheels. Double-sided with a classic black frame, Drift can move about the office for easy idea-sharing and note-taking. This flexible, durable and thoughtfully designed collaboration tool does not disappoint.

#### **Features**

- · Made from durable CeramicSteel
- · Magnetic
- · Black frame
- · Double-sided whiteboard surface
- Indoor Air Quality Certified Indoor Advantage™ Gold
- · Locking casters
- · Wheelbase assembly required for installation
- · 10 Year Warranty