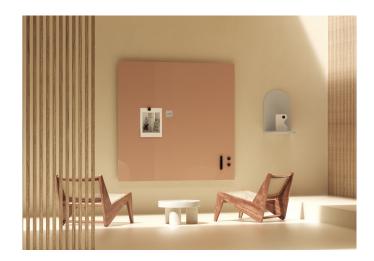

## Breeze

Lift your office layout with Breeze, an ultra-thin, lightweight and versatile writing board. With two sizes and 10 surface options, you can customize unique combinations to add a colorful blend of function and style to any space. This product is also extremely easy to install, with an innovative dot mounting system that anyone can handle.