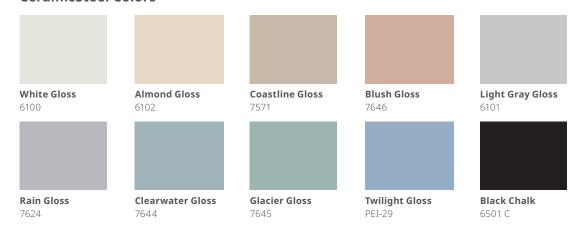

and versatile writing board. With two sizes and 10 surface options, you can customize unique combinations to add a colorful blend of function and style to any space. This product is also extremely easy to install, with an innovative dot mounting system that anyone can handle.

## **Features**

- · Made from durable CeramicSteel
- · Magnetic
- · Frameless, lightweight
- · 4 mm radius corners
- · Concealed hardware
- · Available in all CeramicSteel colors and finishes
- Indoor Air Quality Certified Indoor Advantage™ Gold
- · Class A Flame Spread Rating
- Easy installation with paper wall template and dual interlocking mounting system
- Extra Large Rectangle can be mounted horizontally or vertically
- · Customizable surface with digital printing
- · 10 Year Warranty

## CeramicSteel Colors



## **Dimensions**

| Size (H x W)    | Weight    | Thickness | Depth from Wall to Face |
|-----------------|-----------|-----------|-------------------------|
| 45.25" x 45.25" | 23.32 lbs | 0.16"     | 1.31"                   |
| 45.25" x 90.75" | 46.78 lbs | 0.16"     | 1.31"                   |

<sup>\*</sup>sizes are nominal