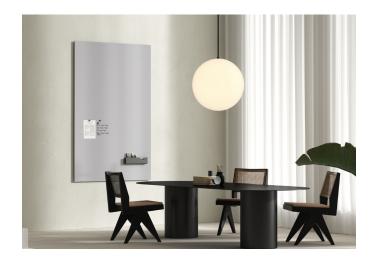

## Aura

Aura allows you to be a real tastemaker with modern details and noteworthy accents. You can configure this writing surface any way you want, and choose from various colors in a high-gloss or chalkboard finish. In minimalist fashion, Aura is frameless with defined corners and sits slightly off the wall, adding a dose of character to any workspace.

## **Features**

- · Made from durable CeramicSteel
- · Magnetic
- · Frameless, slim profile
- Edge painted with durable lacquer to match surface
- · Customizable surface with digital printing
- · Available in horizontal and vertical orientations
- · Available in all CeramicSteel colors and finishes
- Indoor Air Quality Certified Indoor Advantage™ Gold
- · Class A Flame Spread Rating
- · Concealed hardware
- · Low profile mount with z-brackets
- · 10 Year Warranty