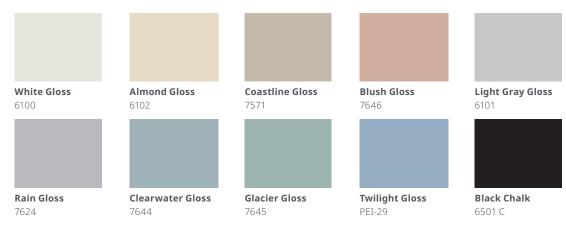

ern details and noteworthy accents. You can configure this writing surface any way you want, and choose from various colors in a high-gloss or chalkboard finish. In minimalist fashion, Aura is frameless with defined corners and sits slightly off the wall, adding a dose of character to any workspace.

## **Features**

- · Made from durable CeramicSteel
- · Magnetic
- · Frameless, slim profile
- Edge painted with durable lacquer to match surface
- · Customizable surface with digital printing
- · Available in horizontal and vertical orientations
- · Available in all CeramicSteel colors and finishes
- Indoor Air Quality Certified Indoor Advantage™ Gold
- · Class A Flame Spread Rating
- · Concealed hardware
- · Low profile mount with z-brackets
- · 10 Year Warranty

## **CeramicSteel Colors**



## **Dimensions**

| Size (H x W) | Weight | Thickness | Depth from Wall to Face |
|--------------|--------|-----------|-------------------------|
| 47" x 47"    | 34 lbs | 0.25"     | 0.75"                   |
| 47" x 72"    | 50 lbs | 0.25"     | 0.75"                   |
| 47" x 95"    | 66 lbs | 0.25"     | 0.75"                   |

<sup>\*</sup>sizes are nominal