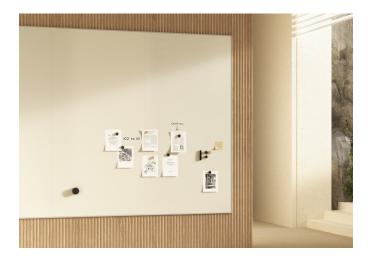

## Alto

Set the bar high with Alto. This framed work wall spans 8-feet tall and can be customized onsite for any unique need, from electrical outlets to monitors. Alto's panels fit seamlessly together to fill a wall, making plenty of room for big ideas and brainstorms. Our high-volume collaboration tool has high design written all over it.

## Features

- · Made from durable CeramicSteel
- · Magnetic
- · Anodized aluminum frame on outer perimeter
- Indoor Air Quality Certified Indoor Advantage™ Gold
- · Class A Flame Spread Rating
- Panels install progressively with a spline joint up to the length of your wall
- Single panels can be installed horizontally or vertically to support a 4'h
- · 10 Year Warranty