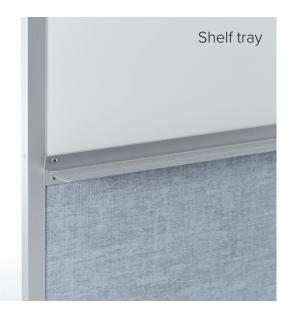

# **DETAILS**

- Easy to clean
- Stands up to harsh chemicals such as bleach
- Made with Koroseal Vinyl
- Made with magnetic e<sup>3</sup> CeramicSteel writing surface from PolyVision
- Add 2" map rail for posting papers and photos