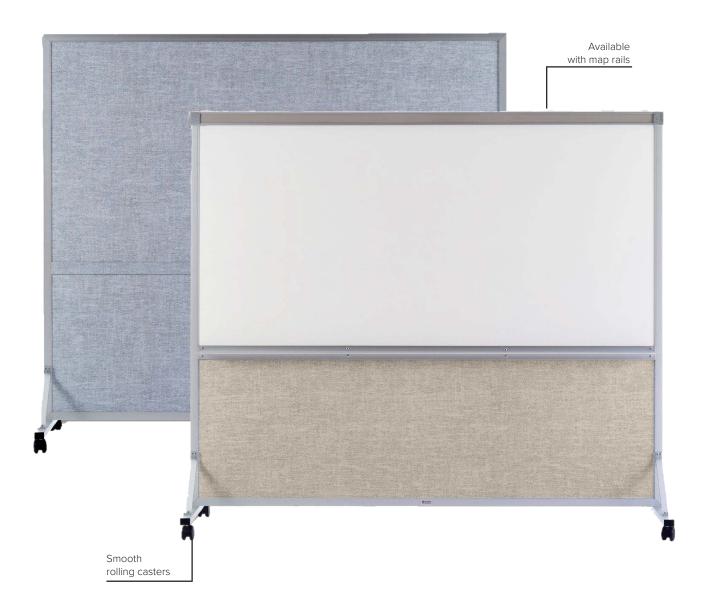

# DOUBLE DUTY SPACE DIVIDERS

These multi-function space dividers not only create separate spaces on-demand, they can be tackable and writable. Put safety first and minds at ease with the product's stable bases and locking casters.

# **DETAILS**

- Easy to clean
- Stands up to harsh chemicals such as bleach
- Made with Koroseal Vinyl
- Made with magnetic e<sup>3</sup> CeramicSteel writing surface from PolyVision
- Add 2" map rail for posting papers and photos

- Product ships freight
- Available with Koroseal Belair Vinyl
- See page 50 for color options
- Contact Marsh for additional available sizes

| 6' 4" × 4' | 6' 4" × 6' |
|------------|------------|
|            |            |
|            |            |
|            |            |
| 5' 4" × 4' | 5' 4" × 6' |
| 3 7 7 7    | 3 4 7 0    |
|            |            |
|            |            |
|            |            |
|            |            |
|            |            |
|            |            |
|            |            |
|            |            |
|            |            |
|            |            |
|            |            |
|            |            |
|            |            |
|            |            |
|            |            |
|            |            |
|            |            |
|            |            |
|            |            |
|            |            |
|            |            |
|            |            |
|            |            |